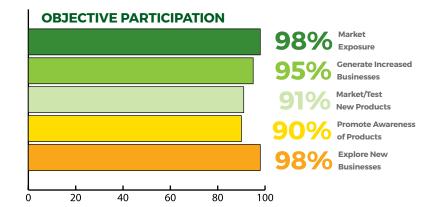

#### **EXHIBITORS' FEEDBACK**

The Worldbex Services International has lead that to its commitment of bringing the best of the best in a food and beverage industry to the Cebuanos to enjoy and experience."

- ENGR. GERRY S. AVILA **SUPERVISING** AGRICULTURIST II CHIEF, **FIELD OPERATIONS DIVISION OF THE DEPARTMENT OF** AGRICULTURE - REGION VII

of the local exhibitors rated the over all event as excellent

stated that the outcome of the exhibit is highly successful

of the exhibitors rated the over all performance of organizers as excellent

#### TRADE BUYERS' FEEDBACK

of the visitors rated their participation as excellent

rated the quality of the event highlights and activities excellent

of the visitors rated the overall organization of PHILBEX 2023 as excellent

saw adequate amount of publicity

of the visitors rated the quality of the exhibitors as excellent

cebu because this will

provide excitement to our producers as well as

consumers."

— ENGR. JESUS F. ZAMORA, JR. REGIONAL DIRECTOR DEPARTMENT OF SCIENCE AND TECHNOLOGY (DOST) -